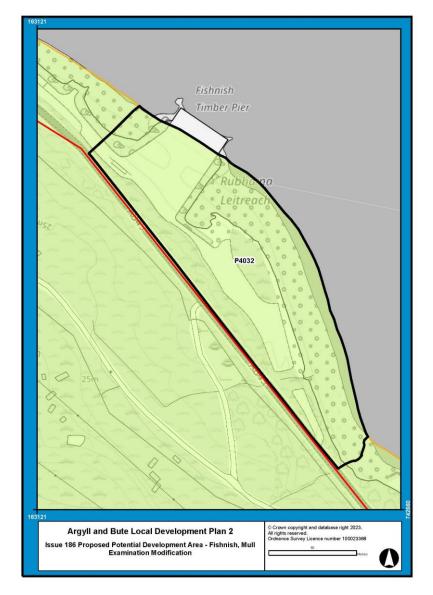

## **Examination Modifications to PLDP2 Proposals Maps**

| Issue Number | Issue Name                                                                       | Reporter Recommendation                                                                         | Page |
|--------------|----------------------------------------------------------------------------------|-------------------------------------------------------------------------------------------------|------|
|              | •                                                                                |                                                                                                 |      |
| 059          | Cairndow/Inverfyne                                                               | Change of Countryside Area to Settlement Area for Inverfyne (X1001).                            | 2    |
|              |                                                                                  | Amendment of settlement name to Cairndow/Inverfyne in the relevant proposals maps.              |      |
| 079          | Oban Development Road and Town Centre<br>Management (14003, 14004, 14005, 14006) | Modification of northern end of transport infrastructure action 14004.                          | 3    |
| 080          | Housing Allocations - Cardross                                                   | Modification of Cardross settlement boundary.                                                   | 4    |
| 114          | Kingarth Map Number 26                                                           | Amendment of boundary of M1001.                                                                 | 5    |
| 119          | M4007 - Fionnphort, Mull                                                         | Removal of M4007.                                                                               | 6    |
| 143          | OSPAs - Rhu                                                                      | Removal of former Rhu Bowling Club.                                                             | 7    |
| 148          | T4003 - Appin Holiday Park - Appin                                               | Extension of T4003 (Appin Holiday Park).                                                        | 8    |
| 160          | Colintraive                                                                      | Modification of settlement boundary to include heritage centre.<br>Addition/extension of OSPAs. | 9    |
| 163          | Local Nature Conservation Sites                                                  | Inclusion of all LNCS and any associated nature reserves.                                       | 10   |
| 164          | Tarbert Sites                                                                    | Addition of Tarbert West PDA.                                                                   | 11   |
| 167          | Adopted 2015 Local Development Plan<br>Allocations MU-AL 5/4 and H-AL 5/15       | Modification of settlement boundary.                                                            | 12   |
| 176          | Proposed Settlement Areas - Clachan Seil,<br>Isle of Seil                        | Modification of settlement boundary to include garden ground to north of Fasgadh.               | 13   |
| 186          | Proposed Potential Development Area -<br>Fishnish, Mull                          | Addition of PDA at Fishnish.                                                                    | 14   |
| N/A          | Proposal Maps Legend                                                             | Addition of Local Nature Conservation Sites and Local Nature Reserves.                          | 15   |