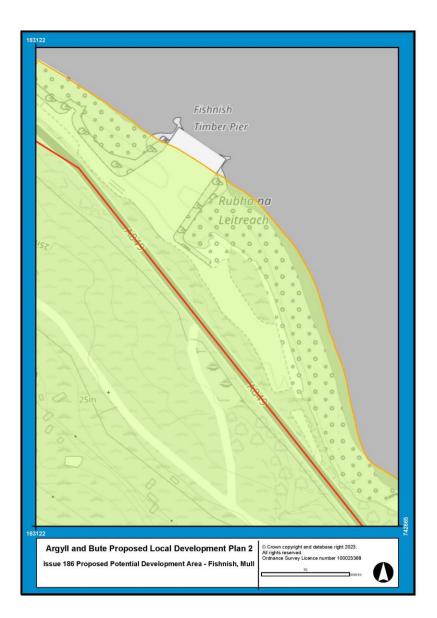

## **Examination Modifications to PLDP2 Proposals Maps**

| Issue Number | Issue Name                                                                       | Reporter Recommendation                                                                         | Page |
|--------------|----------------------------------------------------------------------------------|-------------------------------------------------------------------------------------------------|------|
|              | •                                                                                |                                                                                                 |      |
| 059          | Cairndow/Inverfyne                                                               | Change of Countryside Area to Settlement Area for Inverfyne (X1001).                            | 2    |
|              |                                                                                  | Amendment of settlement name to Cairndow/Inverfyne in the relevant proposals maps.              |      |
| 079          | Oban Development Road and Town Centre<br>Management (14003, 14004, 14005, 14006) | Modification of northern end of transport infrastructure action 14004.                          | 3    |
| 080          | Housing Allocations - Cardross                                                   | Modification of Cardross settlement boundary.                                                   | 4    |
| 114          | Kingarth Map Number 26                                                           | Amendment of boundary of M1001.                                                                 | 5    |
| 119          | M4007 - Fionnphort, Mull                                                         | Removal of M4007.                                                                               | 6    |
| 143          | OSPAs - Rhu                                                                      | Removal of former Rhu Bowling Club.                                                             | 7    |
| 148          | T4003 - Appin Holiday Park - Appin                                               | Extension of T4003 (Appin Holiday Park).                                                        | 8    |
| 160          | Colintraive                                                                      | Modification of settlement boundary to include heritage centre.<br>Addition/extension of OSPAs. | 9    |
| 163          | Local Nature Conservation Sites                                                  | Inclusion of all LNCS and any associated nature reserves.                                       | 10   |
| 164          | Tarbert Sites                                                                    | Addition of Tarbert West PDA.                                                                   | 11   |
| 167          | Adopted 2015 Local Development Plan<br>Allocations MU-AL 5/4 and H-AL 5/15       | Modification of settlement boundary.                                                            | 12   |
| 176          | Proposed Settlement Areas - Clachan Seil,<br>Isle of Seil                        | Modification of settlement boundary to include garden ground to north of Fasgadh.               | 13   |
| 186          | Proposed Potential Development Area -<br>Fishnish, Mull                          | Addition of PDA at Fishnish.                                                                    | 14   |
| N/A          | Proposal Maps Legend                                                             | Addition of Local Nature Conservation Sites and Local Nature Reserves.                          | 15   |