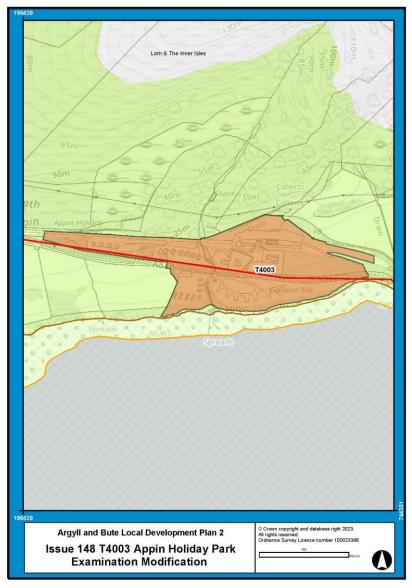

## **Examination Modifications to PLDP2 Proposals Maps**

| Issue Number | Issue Name                                                                       | Reporter Recommendation                                                                         | Page |
|--------------|----------------------------------------------------------------------------------|-------------------------------------------------------------------------------------------------|------|
|              | •                                                                                |                                                                                                 |      |
| 059          | Cairndow/Inverfyne                                                               | Change of Countryside Area to Settlement Area for Inverfyne (X1001).                            | 2    |
|              |                                                                                  | Amendment of settlement name to Cairndow/Inverfyne in the relevant proposals maps.              |      |
| 079          | Oban Development Road and Town Centre<br>Management (14003, 14004, 14005, 14006) | Modification of northern end of transport infrastructure action 14004.                          | 3    |
| 080          | Housing Allocations - Cardross                                                   | Modification of Cardross settlement boundary.                                                   | 4    |
| 114          | Kingarth Map Number 26                                                           | Amendment of boundary of M1001.                                                                 | 5    |
| 119          | M4007 - Fionnphort, Mull                                                         | Removal of M4007.                                                                               | 6    |
| 143          | OSPAs - Rhu                                                                      | Removal of former Rhu Bowling Club.                                                             | 7    |
| 148          | T4003 - Appin Holiday Park - Appin                                               | Extension of T4003 (Appin Holiday Park).                                                        | 8    |
| 160          | Colintraive                                                                      | Modification of settlement boundary to include heritage centre.<br>Addition/extension of OSPAs. | 9    |
| 163          | Local Nature Conservation Sites                                                  | Inclusion of all LNCS and any associated nature reserves.                                       | 10   |
| 164          | Tarbert Sites                                                                    | Addition of Tarbert West PDA.                                                                   | 11   |
| 167          | Adopted 2015 Local Development Plan<br>Allocations MU-AL 5/4 and H-AL 5/15       | Modification of settlement boundary.                                                            | 12   |
| 176          | Proposed Settlement Areas - Clachan Seil,<br>Isle of Seil                        | Modification of settlement boundary to include garden ground to north of Fasgadh.               | 13   |
| 186          | Proposed Potential Development Area -<br>Fishnish, Mull                          | Addition of PDA at Fishnish.                                                                    | 14   |
| N/A          | Proposal Maps Legend                                                             | Addition of Local Nature Conservation Sites and Local Nature Reserves.                          | 15   |