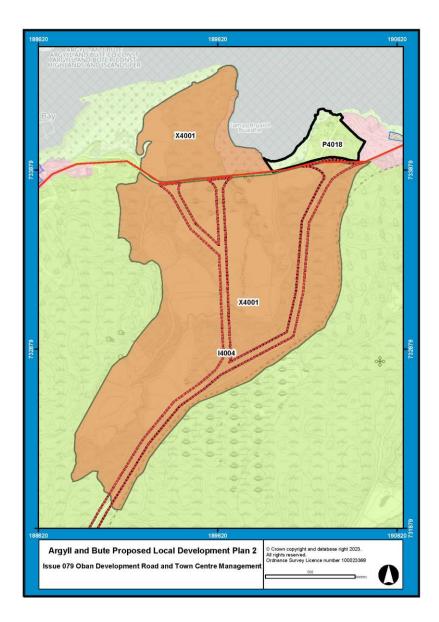

## **Examination Modifications to PLDP2 Proposals Maps**

| Issue Number | Issue Name                                                                       | Reporter Recommendation                                                                         | Page |
|--------------|----------------------------------------------------------------------------------|-------------------------------------------------------------------------------------------------|------|
|              | •                                                                                |                                                                                                 |      |
| 059          | Cairndow/Inverfyne                                                               | Change of Countryside Area to Settlement Area for Inverfyne (X1001).                            | 2    |
|              |                                                                                  | Amendment of settlement name to Cairndow/Inverfyne in the relevant proposals maps.              |      |
| 079          | Oban Development Road and Town Centre<br>Management (14003, 14004, 14005, 14006) | Modification of northern end of transport infrastructure action 14004.                          | 3    |
| 080          | Housing Allocations - Cardross                                                   | Modification of Cardross settlement boundary.                                                   | 4    |
| 114          | Kingarth Map Number 26                                                           | Amendment of boundary of M1001.                                                                 | 5    |
| 119          | M4007 - Fionnphort, Mull                                                         | Removal of M4007.                                                                               | 6    |
| 143          | OSPAs - Rhu                                                                      | Removal of former Rhu Bowling Club.                                                             | 7    |
| 148          | T4003 - Appin Holiday Park - Appin                                               | Extension of T4003 (Appin Holiday Park).                                                        | 8    |
| 160          | Colintraive                                                                      | Modification of settlement boundary to include heritage centre.<br>Addition/extension of OSPAs. | 9    |
| 163          | Local Nature Conservation Sites                                                  | Inclusion of all LNCS and any associated nature reserves.                                       | 10   |
| 164          | Tarbert Sites                                                                    | Addition of Tarbert West PDA.                                                                   | 11   |
| 167          | Adopted 2015 Local Development Plan<br>Allocations MU-AL 5/4 and H-AL 5/15       | Modification of settlement boundary.                                                            | 12   |
| 176          | Proposed Settlement Areas - Clachan Seil,<br>Isle of Seil                        | Modification of settlement boundary to include garden ground to north of Fasgadh.               | 13   |
| 186          | Proposed Potential Development Area -<br>Fishnish, Mull                          | Addition of PDA at Fishnish.                                                                    | 14   |
| N/A          | Proposal Maps Legend                                                             | Addition of Local Nature Conservation Sites and Local Nature Reserves.                          | 15   |