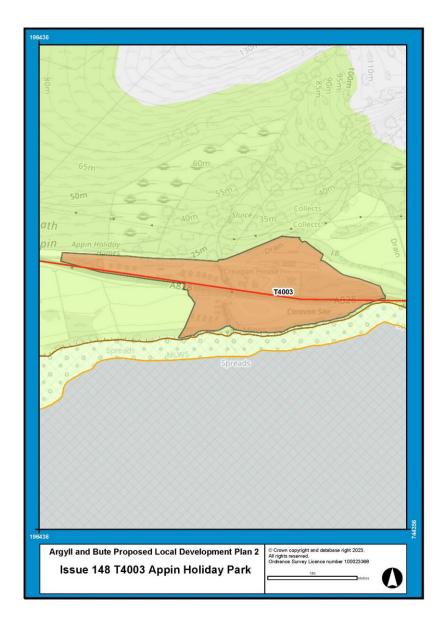

## **Examination Modifications to PLDP2 Proposals Maps**

| Issue Number | Issue Name                                                                       | Reporter Recommendation                                                                         | Page |
|--------------|----------------------------------------------------------------------------------|-------------------------------------------------------------------------------------------------|------|
|              | •                                                                                |                                                                                                 |      |
| 059          | Cairndow/Inverfyne                                                               | Change of Countryside Area to Settlement Area for Inverfyne (X1001).                            | 2    |
|              |                                                                                  | Amendment of settlement name to Cairndow/Inverfyne in the relevant proposals maps.              |      |
| 079          | Oban Development Road and Town Centre<br>Management (14003, 14004, 14005, 14006) | Modification of northern end of transport infrastructure action 14004.                          | 3    |
| 080          | Housing Allocations - Cardross                                                   | Modification of Cardross settlement boundary.                                                   | 4    |
| 114          | Kingarth Map Number 26                                                           | Amendment of boundary of M1001.                                                                 | 5    |
| 119          | M4007 - Fionnphort, Mull                                                         | Removal of M4007.                                                                               | 6    |
| 143          | OSPAs - Rhu                                                                      | Removal of former Rhu Bowling Club.                                                             | 7    |
| 148          | T4003 - Appin Holiday Park - Appin                                               | Extension of T4003 (Appin Holiday Park).                                                        | 8    |
| 160          | Colintraive                                                                      | Modification of settlement boundary to include heritage centre.<br>Addition/extension of OSPAs. | 9    |
| 163          | Local Nature Conservation Sites                                                  | Inclusion of all LNCS and any associated nature reserves.                                       | 10   |
| 164          | Tarbert Sites                                                                    | Addition of Tarbert West PDA.                                                                   | 11   |
| 167          | Adopted 2015 Local Development Plan<br>Allocations MU-AL 5/4 and H-AL 5/15       | Modification of settlement boundary.                                                            | 12   |
| 176          | Proposed Settlement Areas - Clachan Seil,<br>Isle of Seil                        | Modification of settlement boundary to include garden ground to north of Fasgadh.               | 13   |
| 186          | Proposed Potential Development Area -<br>Fishnish, Mull                          | Addition of PDA at Fishnish.                                                                    | 14   |
| N/A          | Proposal Maps Legend                                                             | Addition of Local Nature Conservation Sites and Local Nature Reserves.                          | 15   |