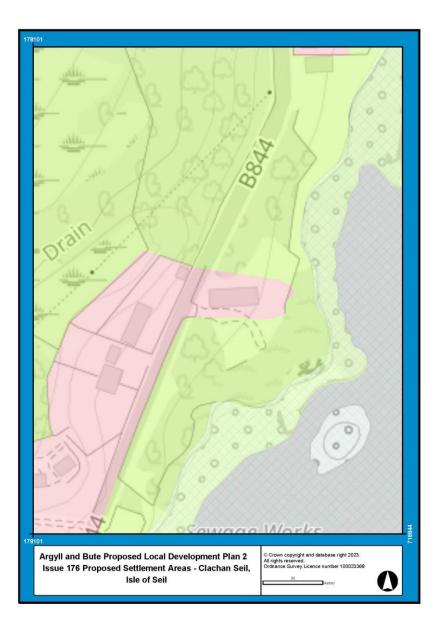

## **Examination Modifications to PLDP2 Proposals Maps**

| Issue Number | Issue Name                                                                       | Reporter Recommendation                                                                         | Page |
|--------------|----------------------------------------------------------------------------------|-------------------------------------------------------------------------------------------------|------|
|              | •                                                                                |                                                                                                 |      |
| 059          | Cairndow/Inverfyne                                                               | Change of Countryside Area to Settlement Area for Inverfyne (X1001).                            | 2    |
|              |                                                                                  | Amendment of settlement name to Cairndow/Inverfyne in the relevant proposals maps.              |      |
| 079          | Oban Development Road and Town Centre<br>Management (14003, 14004, 14005, 14006) | Modification of northern end of transport infrastructure action 14004.                          | 3    |
| 080          | Housing Allocations - Cardross                                                   | Modification of Cardross settlement boundary.                                                   | 4    |
| 114          | Kingarth Map Number 26                                                           | Amendment of boundary of M1001.                                                                 | 5    |
| 119          | M4007 - Fionnphort, Mull                                                         | Removal of M4007.                                                                               | 6    |
| 143          | OSPAs - Rhu                                                                      | Removal of former Rhu Bowling Club.                                                             | 7    |
| 148          | T4003 - Appin Holiday Park - Appin                                               | Extension of T4003 (Appin Holiday Park).                                                        | 8    |
| 160          | Colintraive                                                                      | Modification of settlement boundary to include heritage centre.<br>Addition/extension of OSPAs. | 9    |
| 163          | Local Nature Conservation Sites                                                  | Inclusion of all LNCS and any associated nature reserves.                                       | 10   |
| 164          | Tarbert Sites                                                                    | Addition of Tarbert West PDA.                                                                   | 11   |
| 167          | Adopted 2015 Local Development Plan<br>Allocations MU-AL 5/4 and H-AL 5/15       | Modification of settlement boundary.                                                            | 12   |
| 176          | Proposed Settlement Areas - Clachan Seil,<br>Isle of Seil                        | Modification of settlement boundary to include garden ground to north of Fasgadh.               | 13   |
| 186          | Proposed Potential Development Area -<br>Fishnish, Mull                          | Addition of PDA at Fishnish.                                                                    | 14   |
| N/A          | Proposal Maps Legend                                                             | Addition of Local Nature Conservation Sites and Local Nature Reserves.                          | 15   |