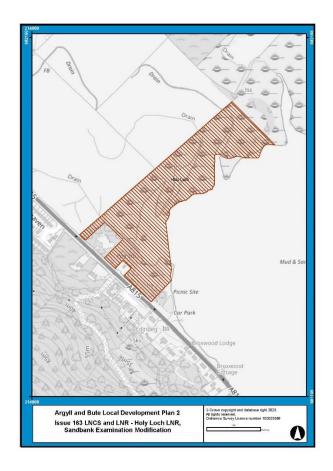

## Issue 163 Local Nature Conservation Sites and Local Nature Reserves

The Local Nature Conservations Sites and Local Nature Reserves are to be added to the Local Development Plan 2 Proposals Maps as per the current Adopted Local Development Plan, Adopted 2015 Proposals Maps. There are 158 Local Nature Conservation Sites as shown in the link <u>here</u>. There are also 2 Local Nature Reserves (LNR). These are Duchess Wood LNR, Helensburgh and Holy Loch LNR, Sandbank, boundaries mapped below.