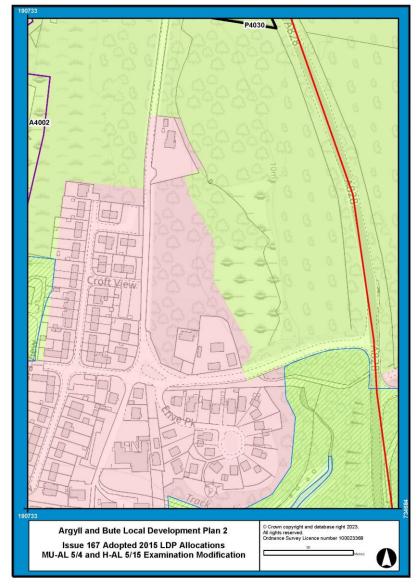

## **Examination Modifications to PLDP2 Proposals Maps**

| Issue Number | Issue Name                                                                       | Reporter Recommendation                                                                         | Page |
|--------------|----------------------------------------------------------------------------------|-------------------------------------------------------------------------------------------------|------|
|              | •                                                                                |                                                                                                 |      |
| 059          | Cairndow/Inverfyne                                                               | Change of Countryside Area to Settlement Area for Inverfyne (X1001).                            | 2    |
|              |                                                                                  | Amendment of settlement name to Cairndow/Inverfyne in the relevant proposals maps.              |      |
| 079          | Oban Development Road and Town Centre<br>Management (14003, 14004, 14005, 14006) | Modification of northern end of transport infrastructure action 14004.                          | 3    |
| 080          | Housing Allocations - Cardross                                                   | Modification of Cardross settlement boundary.                                                   | 4    |
| 114          | Kingarth Map Number 26                                                           | Amendment of boundary of M1001.                                                                 | 5    |
| 119          | M4007 - Fionnphort, Mull                                                         | Removal of M4007.                                                                               | 6    |
| 143          | OSPAs - Rhu                                                                      | Removal of former Rhu Bowling Club.                                                             | 7    |
| 148          | T4003 - Appin Holiday Park - Appin                                               | Extension of T4003 (Appin Holiday Park).                                                        | 8    |
| 160          | Colintraive                                                                      | Modification of settlement boundary to include heritage centre.<br>Addition/extension of OSPAs. | 9    |
| 163          | Local Nature Conservation Sites                                                  | Inclusion of all LNCS and any associated nature reserves.                                       | 10   |
| 164          | Tarbert Sites                                                                    | Addition of Tarbert West PDA.                                                                   | 11   |
| 167          | Adopted 2015 Local Development Plan<br>Allocations MU-AL 5/4 and H-AL 5/15       | Modification of settlement boundary.                                                            | 12   |
| 176          | Proposed Settlement Areas - Clachan Seil,<br>Isle of Seil                        | Modification of settlement boundary to include garden ground to north of Fasgadh.               | 13   |
| 186          | Proposed Potential Development Area -<br>Fishnish, Mull                          | Addition of PDA at Fishnish.                                                                    | 14   |
| N/A          | Proposal Maps Legend                                                             | Addition of Local Nature Conservation Sites and Local Nature Reserves.                          | 15   |