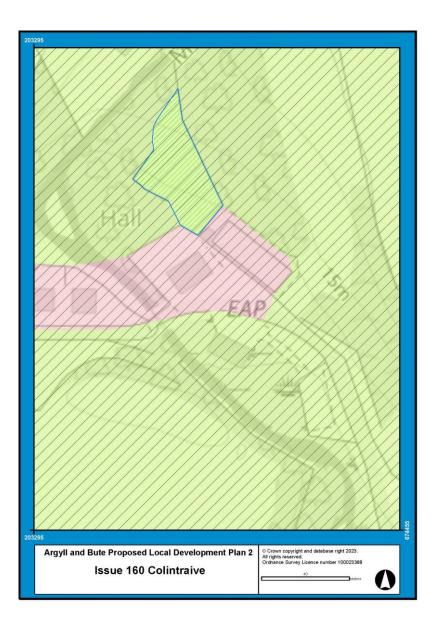

## **Examination Modifications to PLDP2 Proposals Maps**

| Issue Number | Issue Name                                                                       | Reporter Recommendation                                                                         | Page |
|--------------|----------------------------------------------------------------------------------|-------------------------------------------------------------------------------------------------|------|
|              | •                                                                                |                                                                                                 |      |
| 059          | Cairndow/Inverfyne                                                               | Change of Countryside Area to Settlement Area for Inverfyne (X1001).                            | 2    |
|              |                                                                                  | Amendment of settlement name to Cairndow/Inverfyne in the relevant proposals maps.              |      |
| 079          | Oban Development Road and Town Centre<br>Management (14003, 14004, 14005, 14006) | Modification of northern end of transport infrastructure action 14004.                          | 3    |
| 080          | Housing Allocations - Cardross                                                   | Modification of Cardross settlement boundary.                                                   | 4    |
| 114          | Kingarth Map Number 26                                                           | Amendment of boundary of M1001.                                                                 | 5    |
| 119          | M4007 - Fionnphort, Mull                                                         | Removal of M4007.                                                                               | 6    |
| 143          | OSPAs - Rhu                                                                      | Removal of former Rhu Bowling Club.                                                             | 7    |
| 148          | T4003 - Appin Holiday Park - Appin                                               | Extension of T4003 (Appin Holiday Park).                                                        | 8    |
| 160          | Colintraive                                                                      | Modification of settlement boundary to include heritage centre.<br>Addition/extension of OSPAs. | 9    |
| 163          | Local Nature Conservation Sites                                                  | Inclusion of all LNCS and any associated nature reserves.                                       | 10   |
| 164          | Tarbert Sites                                                                    | Addition of Tarbert West PDA.                                                                   | 11   |
| 167          | Adopted 2015 Local Development Plan<br>Allocations MU-AL 5/4 and H-AL 5/15       | Modification of settlement boundary.                                                            | 12   |
| 176          | Proposed Settlement Areas - Clachan Seil,<br>Isle of Seil                        | Modification of settlement boundary to include garden ground to north of Fasgadh.               | 13   |
| 186          | Proposed Potential Development Area -<br>Fishnish, Mull                          | Addition of PDA at Fishnish.                                                                    | 14   |
| N/A          | Proposal Maps Legend                                                             | Addition of Local Nature Conservation Sites and Local Nature Reserves.                          | 15   |