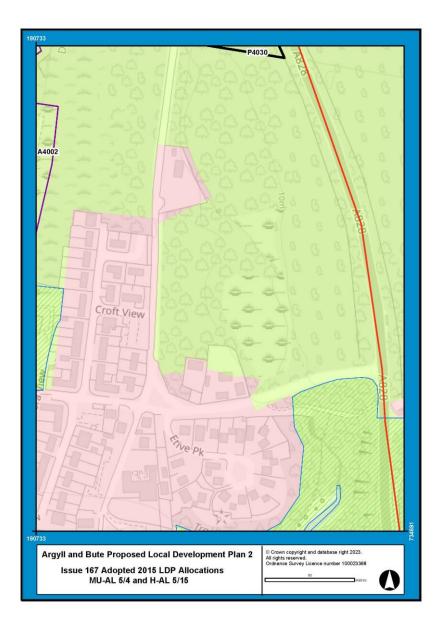

## **Examination Modifications to PLDP2 Proposals Maps**

| Issue Number | Issue Name                                                                       | Reporter Recommendation                                                                         | Page |
|--------------|----------------------------------------------------------------------------------|-------------------------------------------------------------------------------------------------|------|
|              | •                                                                                |                                                                                                 |      |
| 059          | Cairndow/Inverfyne                                                               | Change of Countryside Area to Settlement Area for Inverfyne (X1001).                            | 2    |
|              |                                                                                  | Amendment of settlement name to Cairndow/Inverfyne in the relevant proposals maps.              |      |
| 079          | Oban Development Road and Town Centre<br>Management (14003, 14004, 14005, 14006) | Modification of northern end of transport infrastructure action 14004.                          | 3    |
| 080          | Housing Allocations - Cardross                                                   | Modification of Cardross settlement boundary.                                                   | 4    |
| 114          | Kingarth Map Number 26                                                           | Amendment of boundary of M1001.                                                                 | 5    |
| 119          | M4007 - Fionnphort, Mull                                                         | Removal of M4007.                                                                               | 6    |
| 143          | OSPAs - Rhu                                                                      | Removal of former Rhu Bowling Club.                                                             | 7    |
| 148          | T4003 - Appin Holiday Park - Appin                                               | Extension of T4003 (Appin Holiday Park).                                                        | 8    |
| 160          | Colintraive                                                                      | Modification of settlement boundary to include heritage centre.<br>Addition/extension of OSPAs. | 9    |
| 163          | Local Nature Conservation Sites                                                  | Inclusion of all LNCS and any associated nature reserves.                                       | 10   |
| 164          | Tarbert Sites                                                                    | Addition of Tarbert West PDA.                                                                   | 11   |
| 167          | Adopted 2015 Local Development Plan<br>Allocations MU-AL 5/4 and H-AL 5/15       | Modification of settlement boundary.                                                            | 12   |
| 176          | Proposed Settlement Areas - Clachan Seil,<br>Isle of Seil                        | Modification of settlement boundary to include garden ground to north of Fasgadh.               | 13   |
| 186          | Proposed Potential Development Area -<br>Fishnish, Mull                          | Addition of PDA at Fishnish.                                                                    | 14   |
| N/A          | Proposal Maps Legend                                                             | Addition of Local Nature Conservation Sites and Local Nature Reserves.                          | 15   |