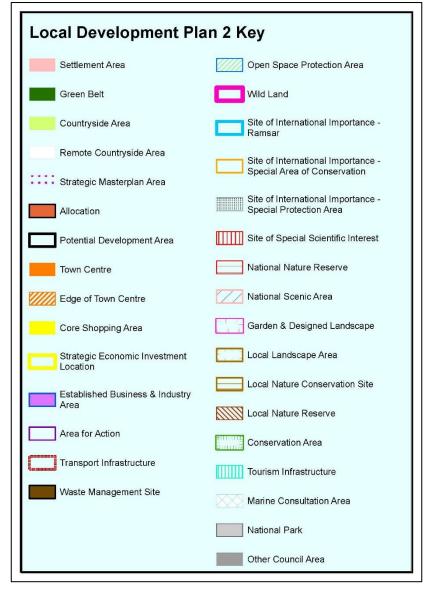

## Issue 163 Local Nature Conservation Sites and Local Nature Reserves

The Local Nature Conservations Sites and Local Nature Reserves are to be added to the Local Development Plan 2 Proposals Maps as per the current Adopted Local Development Plan, Adopted 2015 Proposals Maps. There are 158 Local Nature Conservation Sites as shown in the link <u>here</u>. There are also 2 Local Nature Reserves (LNR). These are Duchess Wood LNR, Helensburgh and Holy Loch LNR, Sandbank, boundaries mapped below.