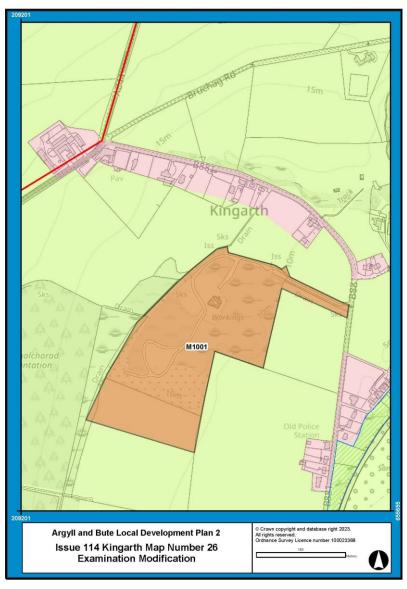

## **Examination Modifications to PLDP2 Proposals Maps**

| Issue Number | Issue Name                                                                       | Reporter Recommendation                                                                         | Page |
|--------------|----------------------------------------------------------------------------------|-------------------------------------------------------------------------------------------------|------|
|              | •                                                                                |                                                                                                 |      |
| 059          | Cairndow/Inverfyne                                                               | Change of Countryside Area to Settlement Area for Inverfyne (X1001).                            | 2    |
|              |                                                                                  | Amendment of settlement name to Cairndow/Inverfyne in the relevant proposals maps.              |      |
| 079          | Oban Development Road and Town Centre<br>Management (14003, 14004, 14005, 14006) | Modification of northern end of transport infrastructure action 14004.                          | 3    |
| 080          | Housing Allocations - Cardross                                                   | Modification of Cardross settlement boundary.                                                   | 4    |
| 114          | Kingarth Map Number 26                                                           | Amendment of boundary of M1001.                                                                 | 5    |
| 119          | M4007 - Fionnphort, Mull                                                         | Removal of M4007.                                                                               | 6    |
| 143          | OSPAs - Rhu                                                                      | Removal of former Rhu Bowling Club.                                                             | 7    |
| 148          | T4003 - Appin Holiday Park - Appin                                               | Extension of T4003 (Appin Holiday Park).                                                        | 8    |
| 160          | Colintraive                                                                      | Modification of settlement boundary to include heritage centre.<br>Addition/extension of OSPAs. | 9    |
| 163          | Local Nature Conservation Sites                                                  | Inclusion of all LNCS and any associated nature reserves.                                       | 10   |
| 164          | Tarbert Sites                                                                    | Addition of Tarbert West PDA.                                                                   | 11   |
| 167          | Adopted 2015 Local Development Plan<br>Allocations MU-AL 5/4 and H-AL 5/15       | Modification of settlement boundary.                                                            | 12   |
| 176          | Proposed Settlement Areas - Clachan Seil,<br>Isle of Seil                        | Modification of settlement boundary to include garden ground to north of Fasgadh.               | 13   |
| 186          | Proposed Potential Development Area -<br>Fishnish, Mull                          | Addition of PDA at Fishnish.                                                                    | 14   |
| N/A          | Proposal Maps Legend                                                             | Addition of Local Nature Conservation Sites and Local Nature Reserves.                          | 15   |