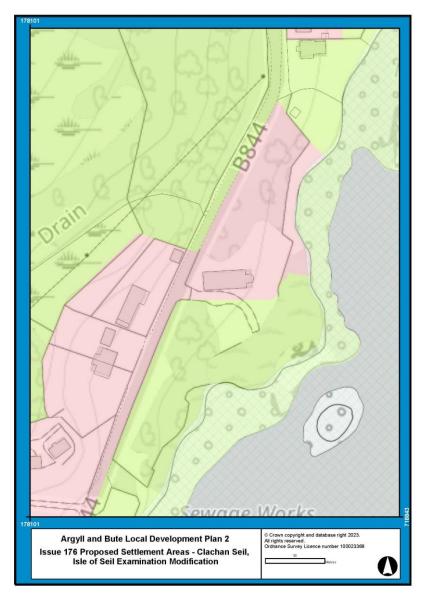

## **Examination Modifications to PLDP2 Proposals Maps**

| Issue Number | Issue Name                                                                       | Reporter Recommendation                                                                         | Page |
|--------------|----------------------------------------------------------------------------------|-------------------------------------------------------------------------------------------------|------|
|              | •                                                                                |                                                                                                 |      |
| 059          | Cairndow/Inverfyne                                                               | Change of Countryside Area to Settlement Area for Inverfyne (X1001).                            | 2    |
|              |                                                                                  | Amendment of settlement name to Cairndow/Inverfyne in the relevant proposals maps.              |      |
| 079          | Oban Development Road and Town Centre<br>Management (14003, 14004, 14005, 14006) | Modification of northern end of transport infrastructure action 14004.                          | 3    |
| 080          | Housing Allocations - Cardross                                                   | Modification of Cardross settlement boundary.                                                   | 4    |
| 114          | Kingarth Map Number 26                                                           | Amendment of boundary of M1001.                                                                 | 5    |
| 119          | M4007 - Fionnphort, Mull                                                         | Removal of M4007.                                                                               | 6    |
| 143          | OSPAs - Rhu                                                                      | Removal of former Rhu Bowling Club.                                                             | 7    |
| 148          | T4003 - Appin Holiday Park - Appin                                               | Extension of T4003 (Appin Holiday Park).                                                        | 8    |
| 160          | Colintraive                                                                      | Modification of settlement boundary to include heritage centre.<br>Addition/extension of OSPAs. | 9    |
| 163          | Local Nature Conservation Sites                                                  | Inclusion of all LNCS and any associated nature reserves.                                       | 10   |
| 164          | Tarbert Sites                                                                    | Addition of Tarbert West PDA.                                                                   | 11   |
| 167          | Adopted 2015 Local Development Plan<br>Allocations MU-AL 5/4 and H-AL 5/15       | Modification of settlement boundary.                                                            | 12   |
| 176          | Proposed Settlement Areas - Clachan Seil,<br>Isle of Seil                        | Modification of settlement boundary to include garden ground to north of Fasgadh.               | 13   |
| 186          | Proposed Potential Development Area -<br>Fishnish, Mull                          | Addition of PDA at Fishnish.                                                                    | 14   |
| N/A          | Proposal Maps Legend                                                             | Addition of Local Nature Conservation Sites and Local Nature Reserves.                          | 15   |