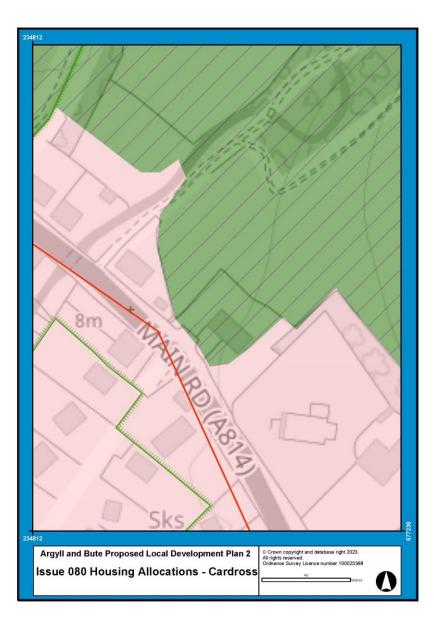

## **Examination Modifications to PLDP2 Proposals Maps**

| Issue Number | Issue Name                                                                       | Reporter Recommendation                                                                         | Page |
|--------------|----------------------------------------------------------------------------------|-------------------------------------------------------------------------------------------------|------|
|              | •                                                                                |                                                                                                 |      |
| 059          | Cairndow/Inverfyne                                                               | Change of Countryside Area to Settlement Area for Inverfyne (X1001).                            | 2    |
|              |                                                                                  | Amendment of settlement name to Cairndow/Inverfyne in the relevant proposals maps.              |      |
| 079          | Oban Development Road and Town Centre<br>Management (14003, 14004, 14005, 14006) | Modification of northern end of transport infrastructure action 14004.                          | 3    |
| 080          | Housing Allocations - Cardross                                                   | Modification of Cardross settlement boundary.                                                   | 4    |
| 114          | Kingarth Map Number 26                                                           | Amendment of boundary of M1001.                                                                 | 5    |
| 119          | M4007 - Fionnphort, Mull                                                         | Removal of M4007.                                                                               | 6    |
| 143          | OSPAs - Rhu                                                                      | Removal of former Rhu Bowling Club.                                                             | 7    |
| 148          | T4003 - Appin Holiday Park - Appin                                               | Extension of T4003 (Appin Holiday Park).                                                        | 8    |
| 160          | Colintraive                                                                      | Modification of settlement boundary to include heritage centre.<br>Addition/extension of OSPAs. | 9    |
| 163          | Local Nature Conservation Sites                                                  | Inclusion of all LNCS and any associated nature reserves.                                       | 10   |
| 164          | Tarbert Sites                                                                    | Addition of Tarbert West PDA.                                                                   | 11   |
| 167          | Adopted 2015 Local Development Plan<br>Allocations MU-AL 5/4 and H-AL 5/15       | Modification of settlement boundary.                                                            | 12   |
| 176          | Proposed Settlement Areas - Clachan Seil,<br>Isle of Seil                        | Modification of settlement boundary to include garden ground to north of Fasgadh.               | 13   |
| 186          | Proposed Potential Development Area -<br>Fishnish, Mull                          | Addition of PDA at Fishnish.                                                                    | 14   |
| N/A          | Proposal Maps Legend                                                             | Addition of Local Nature Conservation Sites and Local Nature Reserves.                          | 15   |