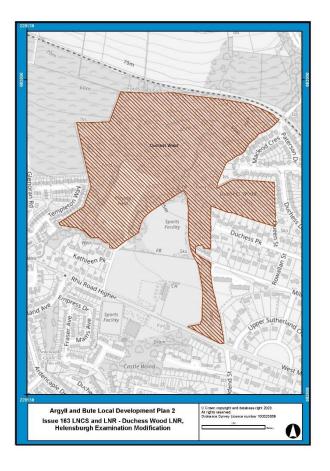

## Issue 163 Local Nature Conservation Sites and Local Nature Reserves

The Local Nature Conservations Sites and Local Nature Reserves are to be added to the Local Development Plan 2 Proposals Maps as per the current Adopted Local Development Plan, Adopted 2015 Proposals Maps. There are 158 Local Nature Conservation Sites as shown in the link <u>here</u>. There are also 2 Local Nature Reserves (LNR). These are Duchess Wood LNR, Helensburgh and Holy Loch LNR, Sandbank, boundaries mapped below.