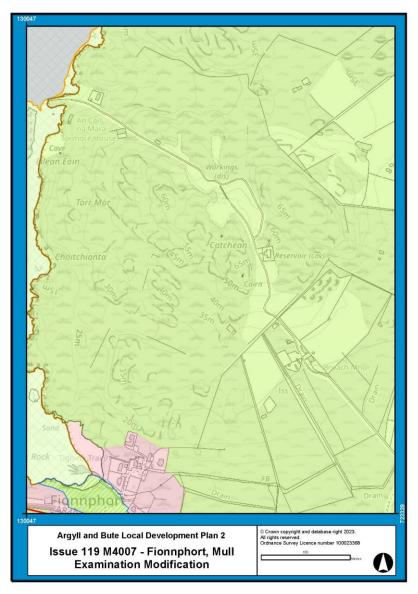

## **Examination Modifications to PLDP2 Proposals Maps**

| Issue Number | Issue Name                                                                       | Reporter Recommendation                                                                         | Page |
|--------------|----------------------------------------------------------------------------------|-------------------------------------------------------------------------------------------------|------|
|              | •                                                                                |                                                                                                 |      |
| 059          | Cairndow/Inverfyne                                                               | Change of Countryside Area to Settlement Area for Inverfyne (X1001).                            | 2    |
|              |                                                                                  | Amendment of settlement name to Cairndow/Inverfyne in the relevant proposals maps.              |      |
| 079          | Oban Development Road and Town Centre<br>Management (14003, 14004, 14005, 14006) | Modification of northern end of transport infrastructure action 14004.                          | 3    |
| 080          | Housing Allocations - Cardross                                                   | Modification of Cardross settlement boundary.                                                   | 4    |
| 114          | Kingarth Map Number 26                                                           | Amendment of boundary of M1001.                                                                 | 5    |
| 119          | M4007 - Fionnphort, Mull                                                         | Removal of M4007.                                                                               | 6    |
| 143          | OSPAs - Rhu                                                                      | Removal of former Rhu Bowling Club.                                                             | 7    |
| 148          | T4003 - Appin Holiday Park - Appin                                               | Extension of T4003 (Appin Holiday Park).                                                        | 8    |
| 160          | Colintraive                                                                      | Modification of settlement boundary to include heritage centre.<br>Addition/extension of OSPAs. | 9    |
| 163          | Local Nature Conservation Sites                                                  | Inclusion of all LNCS and any associated nature reserves.                                       | 10   |
| 164          | Tarbert Sites                                                                    | Addition of Tarbert West PDA.                                                                   | 11   |
| 167          | Adopted 2015 Local Development Plan<br>Allocations MU-AL 5/4 and H-AL 5/15       | Modification of settlement boundary.                                                            | 12   |
| 176          | Proposed Settlement Areas - Clachan Seil,<br>Isle of Seil                        | Modification of settlement boundary to include garden ground to north of Fasgadh.               | 13   |
| 186          | Proposed Potential Development Area -<br>Fishnish, Mull                          | Addition of PDA at Fishnish.                                                                    | 14   |
| N/A          | Proposal Maps Legend                                                             | Addition of Local Nature Conservation Sites and Local Nature Reserves.                          | 15   |