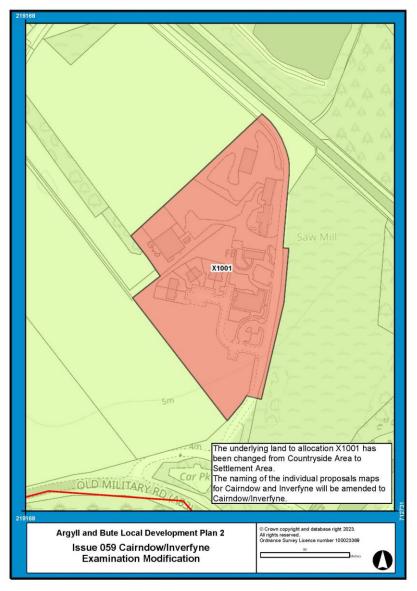

## **Examination Modifications to PLDP2 Proposals Maps**

| Issue Number | Issue Name                                                                       | Reporter Recommendation                                                                         | Page |
|--------------|----------------------------------------------------------------------------------|-------------------------------------------------------------------------------------------------|------|
|              | •                                                                                |                                                                                                 |      |
| 059          | Cairndow/Inverfyne                                                               | Change of Countryside Area to Settlement Area for Inverfyne (X1001).                            | 2    |
|              |                                                                                  | Amendment of settlement name to Cairndow/Inverfyne in the relevant proposals maps.              |      |
| 079          | Oban Development Road and Town Centre<br>Management (14003, 14004, 14005, 14006) | Modification of northern end of transport infrastructure action 14004.                          | 3    |
| 080          | Housing Allocations - Cardross                                                   | Modification of Cardross settlement boundary.                                                   | 4    |
| 114          | Kingarth Map Number 26                                                           | Amendment of boundary of M1001.                                                                 | 5    |
| 119          | M4007 - Fionnphort, Mull                                                         | Removal of M4007.                                                                               | 6    |
| 143          | OSPAs - Rhu                                                                      | Removal of former Rhu Bowling Club.                                                             | 7    |
| 148          | T4003 - Appin Holiday Park - Appin                                               | Extension of T4003 (Appin Holiday Park).                                                        | 8    |
| 160          | Colintraive                                                                      | Modification of settlement boundary to include heritage centre.<br>Addition/extension of OSPAs. | 9    |
| 163          | Local Nature Conservation Sites                                                  | Inclusion of all LNCS and any associated nature reserves.                                       | 10   |
| 164          | Tarbert Sites                                                                    | Addition of Tarbert West PDA.                                                                   | 11   |
| 167          | Adopted 2015 Local Development Plan<br>Allocations MU-AL 5/4 and H-AL 5/15       | Modification of settlement boundary.                                                            | 12   |
| 176          | Proposed Settlement Areas - Clachan Seil,<br>Isle of Seil                        | Modification of settlement boundary to include garden ground to north of Fasgadh.               | 13   |
| 186          | Proposed Potential Development Area -<br>Fishnish, Mull                          | Addition of PDA at Fishnish.                                                                    | 14   |
| N/A          | Proposal Maps Legend                                                             | Addition of Local Nature Conservation Sites and Local Nature Reserves.                          | 15   |