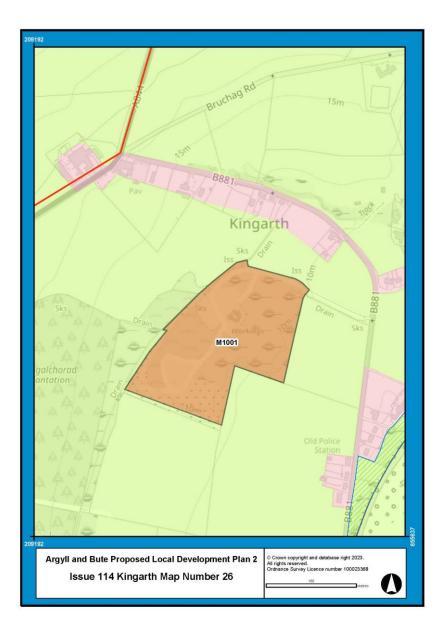

## **Examination Modifications to PLDP2 Proposals Maps**

| Issue Number | Issue Name                                                                       | Reporter Recommendation                                                                         | Page |
|--------------|----------------------------------------------------------------------------------|-------------------------------------------------------------------------------------------------|------|
|              | •                                                                                |                                                                                                 |      |
| 059          | Cairndow/Inverfyne                                                               | Change of Countryside Area to Settlement Area for Inverfyne (X1001).                            | 2    |
|              |                                                                                  | Amendment of settlement name to Cairndow/Inverfyne in the relevant proposals maps.              |      |
| 079          | Oban Development Road and Town Centre<br>Management (14003, 14004, 14005, 14006) | Modification of northern end of transport infrastructure action 14004.                          | 3    |
| 080          | Housing Allocations - Cardross                                                   | Modification of Cardross settlement boundary.                                                   | 4    |
| 114          | Kingarth Map Number 26                                                           | Amendment of boundary of M1001.                                                                 | 5    |
| 119          | M4007 - Fionnphort, Mull                                                         | Removal of M4007.                                                                               | 6    |
| 143          | OSPAs - Rhu                                                                      | Removal of former Rhu Bowling Club.                                                             | 7    |
| 148          | T4003 - Appin Holiday Park - Appin                                               | Extension of T4003 (Appin Holiday Park).                                                        | 8    |
| 160          | Colintraive                                                                      | Modification of settlement boundary to include heritage centre.<br>Addition/extension of OSPAs. | 9    |
| 163          | Local Nature Conservation Sites                                                  | Inclusion of all LNCS and any associated nature reserves.                                       | 10   |
| 164          | Tarbert Sites                                                                    | Addition of Tarbert West PDA.                                                                   | 11   |
| 167          | Adopted 2015 Local Development Plan<br>Allocations MU-AL 5/4 and H-AL 5/15       | Modification of settlement boundary.                                                            | 12   |
| 176          | Proposed Settlement Areas - Clachan Seil,<br>Isle of Seil                        | Modification of settlement boundary to include garden ground to north of Fasgadh.               | 13   |
| 186          | Proposed Potential Development Area -<br>Fishnish, Mull                          | Addition of PDA at Fishnish.                                                                    | 14   |
| N/A          | Proposal Maps Legend                                                             | Addition of Local Nature Conservation Sites and Local Nature Reserves.                          | 15   |