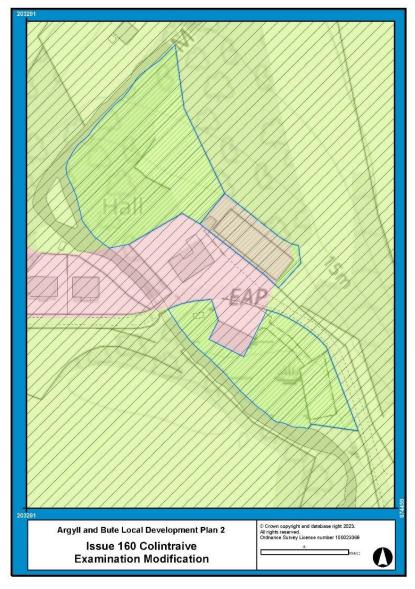

## **Examination Modifications to PLDP2 Proposals Maps**

| Issue Number | Issue Name                                                                       | Reporter Recommendation                                                                         | Page |
|--------------|----------------------------------------------------------------------------------|-------------------------------------------------------------------------------------------------|------|
|              | •                                                                                |                                                                                                 |      |
| 059          | Cairndow/Inverfyne                                                               | Change of Countryside Area to Settlement Area for Inverfyne (X1001).                            | 2    |
|              |                                                                                  | Amendment of settlement name to Cairndow/Inverfyne in the relevant proposals maps.              |      |
| 079          | Oban Development Road and Town Centre<br>Management (14003, 14004, 14005, 14006) | Modification of northern end of transport infrastructure action 14004.                          | 3    |
| 080          | Housing Allocations - Cardross                                                   | Modification of Cardross settlement boundary.                                                   | 4    |
| 114          | Kingarth Map Number 26                                                           | Amendment of boundary of M1001.                                                                 | 5    |
| 119          | M4007 - Fionnphort, Mull                                                         | Removal of M4007.                                                                               | 6    |
| 143          | OSPAs - Rhu                                                                      | Removal of former Rhu Bowling Club.                                                             | 7    |
| 148          | T4003 - Appin Holiday Park - Appin                                               | Extension of T4003 (Appin Holiday Park).                                                        | 8    |
| 160          | Colintraive                                                                      | Modification of settlement boundary to include heritage centre.<br>Addition/extension of OSPAs. | 9    |
| 163          | Local Nature Conservation Sites                                                  | Inclusion of all LNCS and any associated nature reserves.                                       | 10   |
| 164          | Tarbert Sites                                                                    | Addition of Tarbert West PDA.                                                                   | 11   |
| 167          | Adopted 2015 Local Development Plan<br>Allocations MU-AL 5/4 and H-AL 5/15       | Modification of settlement boundary.                                                            | 12   |
| 176          | Proposed Settlement Areas - Clachan Seil,<br>Isle of Seil                        | Modification of settlement boundary to include garden ground to north of Fasgadh.               | 13   |
| 186          | Proposed Potential Development Area -<br>Fishnish, Mull                          | Addition of PDA at Fishnish.                                                                    | 14   |
| N/A          | Proposal Maps Legend                                                             | Addition of Local Nature Conservation Sites and Local Nature Reserves.                          | 15   |