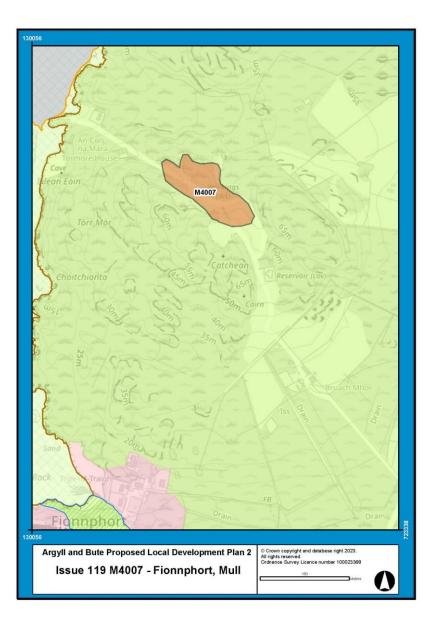

## **Examination Modifications to PLDP2 Proposals Maps**

| Issue Number | Issue Name                                                                       | Reporter Recommendation                                                                         | Page |
|--------------|----------------------------------------------------------------------------------|-------------------------------------------------------------------------------------------------|------|
|              | •                                                                                |                                                                                                 |      |
| 059          | Cairndow/Inverfyne                                                               | Change of Countryside Area to Settlement Area for Inverfyne (X1001).                            | 2    |
|              |                                                                                  | Amendment of settlement name to Cairndow/Inverfyne in the relevant proposals maps.              |      |
| 079          | Oban Development Road and Town Centre<br>Management (14003, 14004, 14005, 14006) | Modification of northern end of transport infrastructure action 14004.                          | 3    |
| 080          | Housing Allocations - Cardross                                                   | Modification of Cardross settlement boundary.                                                   | 4    |
| 114          | Kingarth Map Number 26                                                           | Amendment of boundary of M1001.                                                                 | 5    |
| 119          | M4007 - Fionnphort, Mull                                                         | Removal of M4007.                                                                               | 6    |
| 143          | OSPAs - Rhu                                                                      | Removal of former Rhu Bowling Club.                                                             | 7    |
| 148          | T4003 - Appin Holiday Park - Appin                                               | Extension of T4003 (Appin Holiday Park).                                                        | 8    |
| 160          | Colintraive                                                                      | Modification of settlement boundary to include heritage centre.<br>Addition/extension of OSPAs. | 9    |
| 163          | Local Nature Conservation Sites                                                  | Inclusion of all LNCS and any associated nature reserves.                                       | 10   |
| 164          | Tarbert Sites                                                                    | Addition of Tarbert West PDA.                                                                   | 11   |
| 167          | Adopted 2015 Local Development Plan<br>Allocations MU-AL 5/4 and H-AL 5/15       | Modification of settlement boundary.                                                            | 12   |
| 176          | Proposed Settlement Areas - Clachan Seil,<br>Isle of Seil                        | Modification of settlement boundary to include garden ground to north of Fasgadh.               | 13   |
| 186          | Proposed Potential Development Area -<br>Fishnish, Mull                          | Addition of PDA at Fishnish.                                                                    | 14   |
| N/A          | Proposal Maps Legend                                                             | Addition of Local Nature Conservation Sites and Local Nature Reserves.                          | 15   |