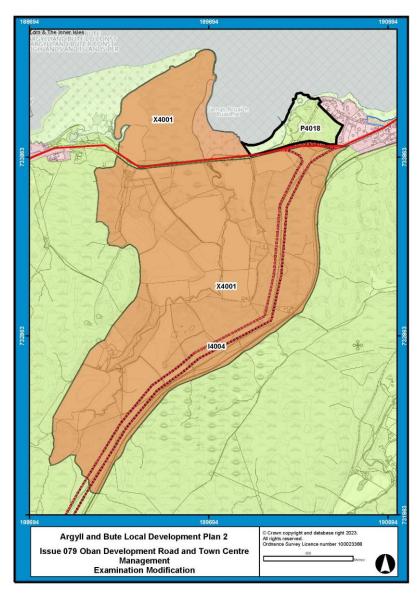

## **Examination Modifications to PLDP2 Proposals Maps**

| Issue Number | Issue Name                                                                       | Reporter Recommendation                                                                         | Page |
|--------------|----------------------------------------------------------------------------------|-------------------------------------------------------------------------------------------------|------|
|              | •                                                                                |                                                                                                 |      |
| 059          | Cairndow/Inverfyne                                                               | Change of Countryside Area to Settlement Area for Inverfyne (X1001).                            | 2    |
|              |                                                                                  | Amendment of settlement name to Cairndow/Inverfyne in the relevant proposals maps.              |      |
| 079          | Oban Development Road and Town Centre<br>Management (14003, 14004, 14005, 14006) | Modification of northern end of transport infrastructure action 14004.                          | 3    |
| 080          | Housing Allocations - Cardross                                                   | Modification of Cardross settlement boundary.                                                   | 4    |
| 114          | Kingarth Map Number 26                                                           | Amendment of boundary of M1001.                                                                 | 5    |
| 119          | M4007 - Fionnphort, Mull                                                         | Removal of M4007.                                                                               | 6    |
| 143          | OSPAs - Rhu                                                                      | Removal of former Rhu Bowling Club.                                                             | 7    |
| 148          | T4003 - Appin Holiday Park - Appin                                               | Extension of T4003 (Appin Holiday Park).                                                        | 8    |
| 160          | Colintraive                                                                      | Modification of settlement boundary to include heritage centre.<br>Addition/extension of OSPAs. | 9    |
| 163          | Local Nature Conservation Sites                                                  | Inclusion of all LNCS and any associated nature reserves.                                       | 10   |
| 164          | Tarbert Sites                                                                    | Addition of Tarbert West PDA.                                                                   | 11   |
| 167          | Adopted 2015 Local Development Plan<br>Allocations MU-AL 5/4 and H-AL 5/15       | Modification of settlement boundary.                                                            | 12   |
| 176          | Proposed Settlement Areas - Clachan Seil,<br>Isle of Seil                        | Modification of settlement boundary to include garden ground to north of Fasgadh.               | 13   |
| 186          | Proposed Potential Development Area -<br>Fishnish, Mull                          | Addition of PDA at Fishnish.                                                                    | 14   |
| N/A          | Proposal Maps Legend                                                             | Addition of Local Nature Conservation Sites and Local Nature Reserves.                          | 15   |