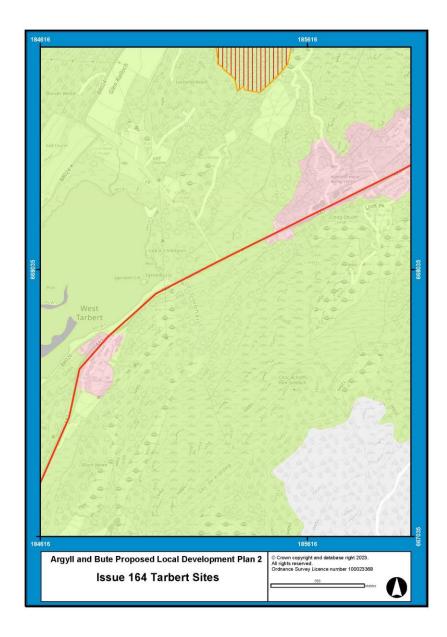

## **Examination Modifications to PLDP2 Proposals Maps**

| Issue Number | Issue Name                                                                       | Reporter Recommendation                                                                         | Page |
|--------------|----------------------------------------------------------------------------------|-------------------------------------------------------------------------------------------------|------|
|              | •                                                                                |                                                                                                 |      |
| 059          | Cairndow/Inverfyne                                                               | Change of Countryside Area to Settlement Area for Inverfyne (X1001).                            | 2    |
|              |                                                                                  | Amendment of settlement name to Cairndow/Inverfyne in the relevant proposals maps.              |      |
| 079          | Oban Development Road and Town Centre<br>Management (14003, 14004, 14005, 14006) | Modification of northern end of transport infrastructure action 14004.                          | 3    |
| 080          | Housing Allocations - Cardross                                                   | Modification of Cardross settlement boundary.                                                   | 4    |
| 114          | Kingarth Map Number 26                                                           | Amendment of boundary of M1001.                                                                 | 5    |
| 119          | M4007 - Fionnphort, Mull                                                         | Removal of M4007.                                                                               | 6    |
| 143          | OSPAs - Rhu                                                                      | Removal of former Rhu Bowling Club.                                                             | 7    |
| 148          | T4003 - Appin Holiday Park - Appin                                               | Extension of T4003 (Appin Holiday Park).                                                        | 8    |
| 160          | Colintraive                                                                      | Modification of settlement boundary to include heritage centre.<br>Addition/extension of OSPAs. | 9    |
| 163          | Local Nature Conservation Sites                                                  | Inclusion of all LNCS and any associated nature reserves.                                       | 10   |
| 164          | Tarbert Sites                                                                    | Addition of Tarbert West PDA.                                                                   | 11   |
| 167          | Adopted 2015 Local Development Plan<br>Allocations MU-AL 5/4 and H-AL 5/15       | Modification of settlement boundary.                                                            | 12   |
| 176          | Proposed Settlement Areas - Clachan Seil,<br>Isle of Seil                        | Modification of settlement boundary to include garden ground to north of Fasgadh.               | 13   |
| 186          | Proposed Potential Development Area -<br>Fishnish, Mull                          | Addition of PDA at Fishnish.                                                                    | 14   |
| N/A          | Proposal Maps Legend                                                             | Addition of Local Nature Conservation Sites and Local Nature Reserves.                          | 15   |