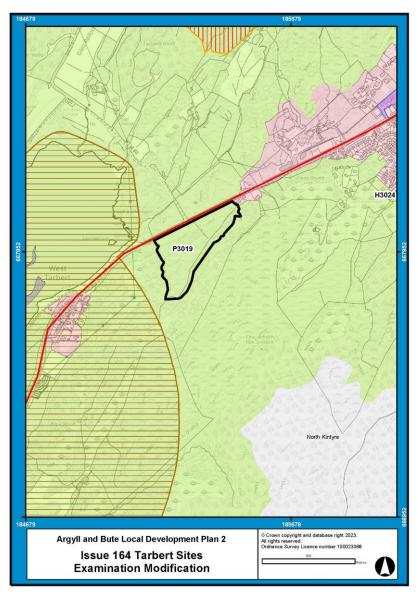

## **Examination Modifications to PLDP2 Proposals Maps**

| Issue Number | Issue Name                                                                       | Reporter Recommendation                                                                         | Page |
|--------------|----------------------------------------------------------------------------------|-------------------------------------------------------------------------------------------------|------|
|              | •                                                                                |                                                                                                 |      |
| 059          | Cairndow/Inverfyne                                                               | Change of Countryside Area to Settlement Area for Inverfyne (X1001).                            | 2    |
|              |                                                                                  | Amendment of settlement name to Cairndow/Inverfyne in the relevant proposals maps.              |      |
| 079          | Oban Development Road and Town Centre<br>Management (14003, 14004, 14005, 14006) | Modification of northern end of transport infrastructure action 14004.                          | 3    |
| 080          | Housing Allocations - Cardross                                                   | Modification of Cardross settlement boundary.                                                   | 4    |
| 114          | Kingarth Map Number 26                                                           | Amendment of boundary of M1001.                                                                 | 5    |
| 119          | M4007 - Fionnphort, Mull                                                         | Removal of M4007.                                                                               | 6    |
| 143          | OSPAs - Rhu                                                                      | Removal of former Rhu Bowling Club.                                                             | 7    |
| 148          | T4003 - Appin Holiday Park - Appin                                               | Extension of T4003 (Appin Holiday Park).                                                        | 8    |
| 160          | Colintraive                                                                      | Modification of settlement boundary to include heritage centre.<br>Addition/extension of OSPAs. | 9    |
| 163          | Local Nature Conservation Sites                                                  | Inclusion of all LNCS and any associated nature reserves.                                       | 10   |
| 164          | Tarbert Sites                                                                    | Addition of Tarbert West PDA.                                                                   | 11   |
| 167          | Adopted 2015 Local Development Plan<br>Allocations MU-AL 5/4 and H-AL 5/15       | Modification of settlement boundary.                                                            | 12   |
| 176          | Proposed Settlement Areas - Clachan Seil,<br>Isle of Seil                        | Modification of settlement boundary to include garden ground to north of Fasgadh.               | 13   |
| 186          | Proposed Potential Development Area -<br>Fishnish, Mull                          | Addition of PDA at Fishnish.                                                                    | 14   |
| N/A          | Proposal Maps Legend                                                             | Addition of Local Nature Conservation Sites and Local Nature Reserves.                          | 15   |