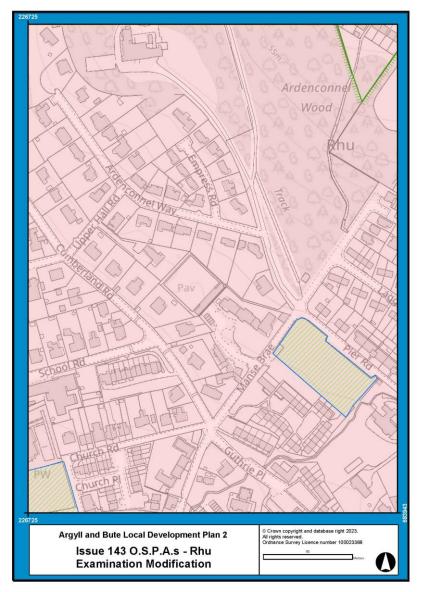

## **Examination Modifications to PLDP2 Proposals Maps**

| Issue Number | Issue Name                                                                       | Reporter Recommendation                                                                         | Page |
|--------------|----------------------------------------------------------------------------------|-------------------------------------------------------------------------------------------------|------|
|              | •                                                                                |                                                                                                 |      |
| 059          | Cairndow/Inverfyne                                                               | Change of Countryside Area to Settlement Area for Inverfyne (X1001).                            | 2    |
|              |                                                                                  | Amendment of settlement name to Cairndow/Inverfyne in the relevant proposals maps.              |      |
| 079          | Oban Development Road and Town Centre<br>Management (14003, 14004, 14005, 14006) | Modification of northern end of transport infrastructure action 14004.                          | 3    |
| 080          | Housing Allocations - Cardross                                                   | Modification of Cardross settlement boundary.                                                   | 4    |
| 114          | Kingarth Map Number 26                                                           | Amendment of boundary of M1001.                                                                 | 5    |
| 119          | M4007 - Fionnphort, Mull                                                         | Removal of M4007.                                                                               | 6    |
| 143          | OSPAs - Rhu                                                                      | Removal of former Rhu Bowling Club.                                                             | 7    |
| 148          | T4003 - Appin Holiday Park - Appin                                               | Extension of T4003 (Appin Holiday Park).                                                        | 8    |
| 160          | Colintraive                                                                      | Modification of settlement boundary to include heritage centre.<br>Addition/extension of OSPAs. | 9    |
| 163          | Local Nature Conservation Sites                                                  | Inclusion of all LNCS and any associated nature reserves.                                       | 10   |
| 164          | Tarbert Sites                                                                    | Addition of Tarbert West PDA.                                                                   | 11   |
| 167          | Adopted 2015 Local Development Plan<br>Allocations MU-AL 5/4 and H-AL 5/15       | Modification of settlement boundary.                                                            | 12   |
| 176          | Proposed Settlement Areas - Clachan Seil,<br>Isle of Seil                        | Modification of settlement boundary to include garden ground to north of Fasgadh.               | 13   |
| 186          | Proposed Potential Development Area -<br>Fishnish, Mull                          | Addition of PDA at Fishnish.                                                                    | 14   |
| N/A          | Proposal Maps Legend                                                             | Addition of Local Nature Conservation Sites and Local Nature Reserves.                          | 15   |