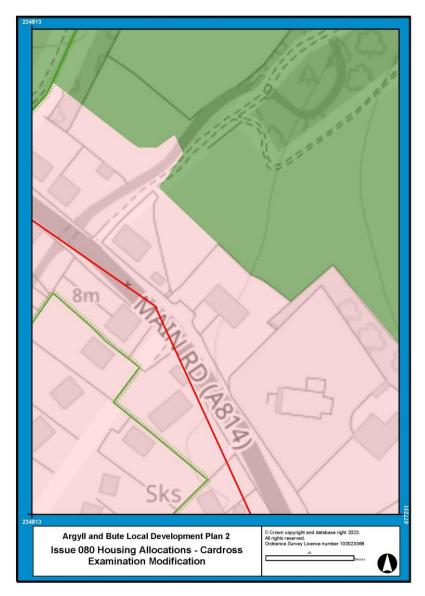

## **Examination Modifications to PLDP2 Proposals Maps**

| Issue Number | Issue Name                                                                       | Reporter Recommendation                                                                         | Page |
|--------------|----------------------------------------------------------------------------------|-------------------------------------------------------------------------------------------------|------|
|              | •                                                                                |                                                                                                 |      |
| 059          | Cairndow/Inverfyne                                                               | Change of Countryside Area to Settlement Area for Inverfyne (X1001).                            | 2    |
|              |                                                                                  | Amendment of settlement name to Cairndow/Inverfyne in the relevant proposals maps.              |      |
| 079          | Oban Development Road and Town Centre<br>Management (14003, 14004, 14005, 14006) | Modification of northern end of transport infrastructure action 14004.                          | 3    |
| 080          | Housing Allocations - Cardross                                                   | Modification of Cardross settlement boundary.                                                   | 4    |
| 114          | Kingarth Map Number 26                                                           | Amendment of boundary of M1001.                                                                 | 5    |
| 119          | M4007 - Fionnphort, Mull                                                         | Removal of M4007.                                                                               | 6    |
| 143          | OSPAs - Rhu                                                                      | Removal of former Rhu Bowling Club.                                                             | 7    |
| 148          | T4003 - Appin Holiday Park - Appin                                               | Extension of T4003 (Appin Holiday Park).                                                        | 8    |
| 160          | Colintraive                                                                      | Modification of settlement boundary to include heritage centre.<br>Addition/extension of OSPAs. | 9    |
| 163          | Local Nature Conservation Sites                                                  | Inclusion of all LNCS and any associated nature reserves.                                       | 10   |
| 164          | Tarbert Sites                                                                    | Addition of Tarbert West PDA.                                                                   | 11   |
| 167          | Adopted 2015 Local Development Plan<br>Allocations MU-AL 5/4 and H-AL 5/15       | Modification of settlement boundary.                                                            | 12   |
| 176          | Proposed Settlement Areas - Clachan Seil,<br>Isle of Seil                        | Modification of settlement boundary to include garden ground to north of Fasgadh.               | 13   |
| 186          | Proposed Potential Development Area -<br>Fishnish, Mull                          | Addition of PDA at Fishnish.                                                                    | 14   |
| N/A          | Proposal Maps Legend                                                             | Addition of Local Nature Conservation Sites and Local Nature Reserves.                          | 15   |