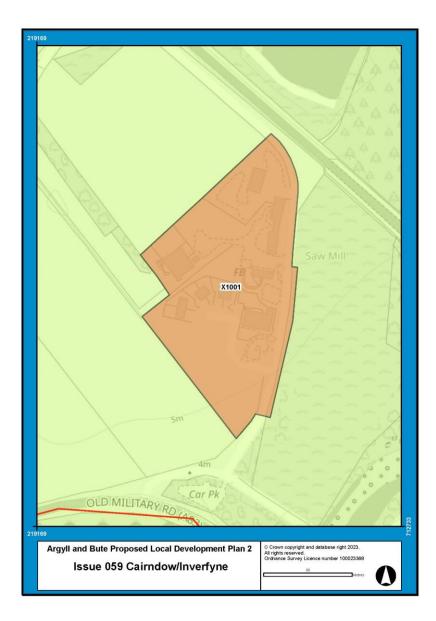

## **Examination Modifications to PLDP2 Proposals Maps**

| Issue Number | Issue Name                                                                       | Reporter Recommendation                                                                         | Page |
|--------------|----------------------------------------------------------------------------------|-------------------------------------------------------------------------------------------------|------|
|              | •                                                                                |                                                                                                 |      |
| 059          | Cairndow/Inverfyne                                                               | Change of Countryside Area to Settlement Area for Inverfyne (X1001).                            | 2    |
|              |                                                                                  | Amendment of settlement name to Cairndow/Inverfyne in the relevant proposals maps.              |      |
| 079          | Oban Development Road and Town Centre<br>Management (14003, 14004, 14005, 14006) | Modification of northern end of transport infrastructure action 14004.                          | 3    |
| 080          | Housing Allocations - Cardross                                                   | Modification of Cardross settlement boundary.                                                   | 4    |
| 114          | Kingarth Map Number 26                                                           | Amendment of boundary of M1001.                                                                 | 5    |
| 119          | M4007 - Fionnphort, Mull                                                         | Removal of M4007.                                                                               | 6    |
| 143          | OSPAs - Rhu                                                                      | Removal of former Rhu Bowling Club.                                                             | 7    |
| 148          | T4003 - Appin Holiday Park - Appin                                               | Extension of T4003 (Appin Holiday Park).                                                        | 8    |
| 160          | Colintraive                                                                      | Modification of settlement boundary to include heritage centre.<br>Addition/extension of OSPAs. | 9    |
| 163          | Local Nature Conservation Sites                                                  | Inclusion of all LNCS and any associated nature reserves.                                       | 10   |
| 164          | Tarbert Sites                                                                    | Addition of Tarbert West PDA.                                                                   | 11   |
| 167          | Adopted 2015 Local Development Plan<br>Allocations MU-AL 5/4 and H-AL 5/15       | Modification of settlement boundary.                                                            | 12   |
| 176          | Proposed Settlement Areas - Clachan Seil,<br>Isle of Seil                        | Modification of settlement boundary to include garden ground to north of Fasgadh.               | 13   |
| 186          | Proposed Potential Development Area -<br>Fishnish, Mull                          | Addition of PDA at Fishnish.                                                                    | 14   |
| N/A          | Proposal Maps Legend                                                             | Addition of Local Nature Conservation Sites and Local Nature Reserves.                          | 15   |