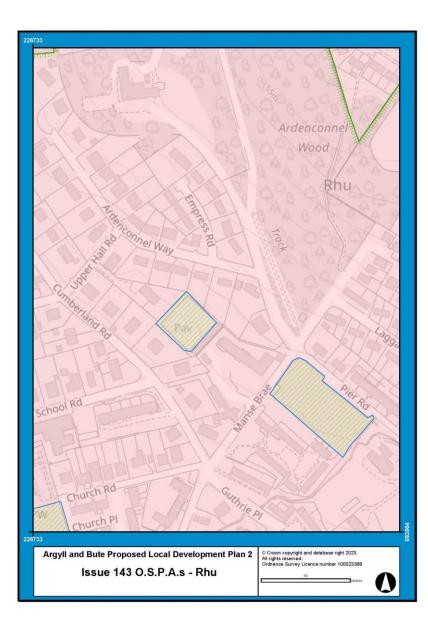

## **Examination Modifications to PLDP2 Proposals Maps**

| Issue Number | Issue Name                                                                       | Reporter Recommendation                                                                         | Page |
|--------------|----------------------------------------------------------------------------------|-------------------------------------------------------------------------------------------------|------|
|              | •                                                                                |                                                                                                 |      |
| 059          | Cairndow/Inverfyne                                                               | Change of Countryside Area to Settlement Area for Inverfyne (X1001).                            | 2    |
|              |                                                                                  | Amendment of settlement name to Cairndow/Inverfyne in the relevant proposals maps.              |      |
| 079          | Oban Development Road and Town Centre<br>Management (14003, 14004, 14005, 14006) | Modification of northern end of transport infrastructure action 14004.                          | 3    |
| 080          | Housing Allocations - Cardross                                                   | Modification of Cardross settlement boundary.                                                   | 4    |
| 114          | Kingarth Map Number 26                                                           | Amendment of boundary of M1001.                                                                 | 5    |
| 119          | M4007 - Fionnphort, Mull                                                         | Removal of M4007.                                                                               | 6    |
| 143          | OSPAs - Rhu                                                                      | Removal of former Rhu Bowling Club.                                                             | 7    |
| 148          | T4003 - Appin Holiday Park - Appin                                               | Extension of T4003 (Appin Holiday Park).                                                        | 8    |
| 160          | Colintraive                                                                      | Modification of settlement boundary to include heritage centre.<br>Addition/extension of OSPAs. | 9    |
| 163          | Local Nature Conservation Sites                                                  | Inclusion of all LNCS and any associated nature reserves.                                       | 10   |
| 164          | Tarbert Sites                                                                    | Addition of Tarbert West PDA.                                                                   | 11   |
| 167          | Adopted 2015 Local Development Plan<br>Allocations MU-AL 5/4 and H-AL 5/15       | Modification of settlement boundary.                                                            | 12   |
| 176          | Proposed Settlement Areas - Clachan Seil,<br>Isle of Seil                        | Modification of settlement boundary to include garden ground to north of Fasgadh.               | 13   |
| 186          | Proposed Potential Development Area -<br>Fishnish, Mull                          | Addition of PDA at Fishnish.                                                                    | 14   |
| N/A          | Proposal Maps Legend                                                             | Addition of Local Nature Conservation Sites and Local Nature Reserves.                          | 15   |